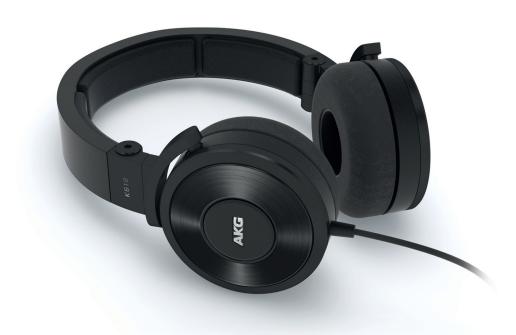

## TURN PRO.

One of two new additions to our DJ line, the AKG® K618 DJ headphones boast a high SPL capability for powerful sound. They deliver the clarity and performance - even at low listening levels - that has made the AKG brand the one that audio professionals choose again and again. With the unique 3D-Axis design, folding the headphones for travel or storage is both safe and simple. Whether you're an audio professional, or you just think like one, these are the headphones for you.

## **KEY SPECIFICATIONS**

System: Dynamic Design: Closed-back

Colour: Black

Frequency range: 16Hz - 24kHz Sensitivity: 115dB SPL/V

Input impedance: 32 ohms Maximum input power: 2000mW Net weight (without cable): 211g (7.4 oz) Cable: 1.8m (5' 9")

## **FEATURES**

- Legendary AKG sound quality
- > High sound pressure level capability for powerful sound
- Closed-back headphones help to block out ambient noise - even quiet passages are clearly audible
- Single-sided cable for ease of use
- > Unique 3D-Axis folding mechanism for easy transport and storage